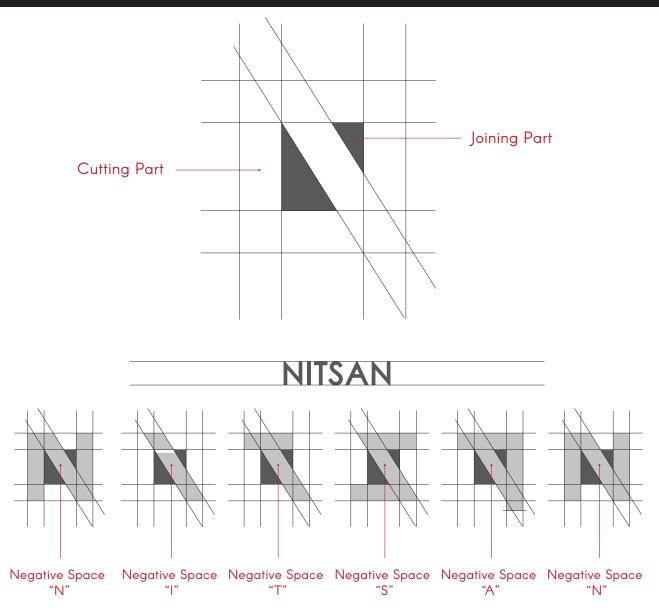

## LOGO DESIGN CONCEPT IN NITSAN

Challenges and solutions in the course of Logo Designing process:

CHALLENGE: The name NITSAN is a combination of two names of the partners, NITin and SANjay and the challenge here was that the client needed equal importance in the logo of both partners and also it should not seem as a font but a design or a shape formation.

SOLUTION: As you can see the design breakdown above, we have incorporated the design so simply that it forms a square shape with a stroke in the center but it also makes the initials N and S evidently in it and if we dig deeper, all the 6 letters of the logo are formed in it.